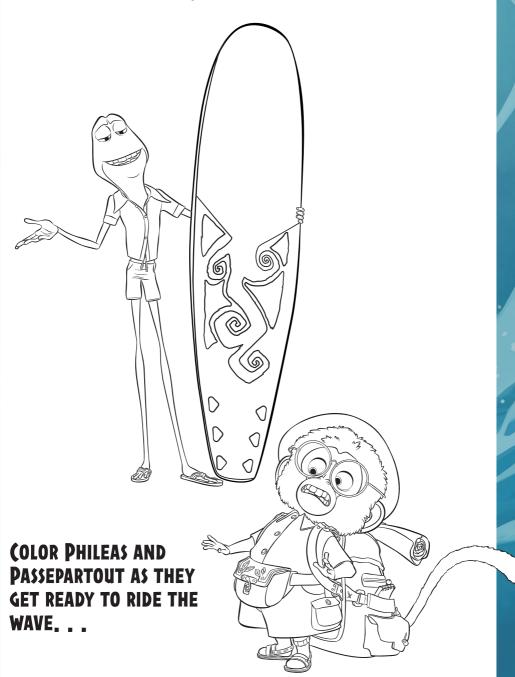

## **ACTIVITY SHEETS**



## SEA, SURF & FUN!



## IN THE JUNGLE

PHILEAS AND PASSEPARTOUT ARE ALMOST AT THE END OF THEIR JOURNEY!
FIX IS ON THEIR HEELS. HELP THEM FIND THEIR WAY THROUGH THE JUNGLE TO REACH
THE VILLAGE OF AKITA. BE CAREFUL, PASSEPARTOUT AND PHILEAS WILL HAVE TO
TAKE SOME SUPPLIES TO GET STRONGER ON THE WAY TO THE END.







END OF THE JOURNEY

CONGRATULATIONS
YOU REACHED THE
END OF THE
ADVENTURE!

## PREPARING FOR ADVENTURE!

HELP PASSEPARTOUT TO PREPARE HIS BAG FOR HIS GREAT EXPEDITION AROUND THE WORLD. HE MUST TRAVEL LIGHT... BUT WELL EQUIPPED!

COLOUR-IN THE ITEMS YOU THINK HE WILL NEED TO TAKE WITH HIM ON HIS TRIP!