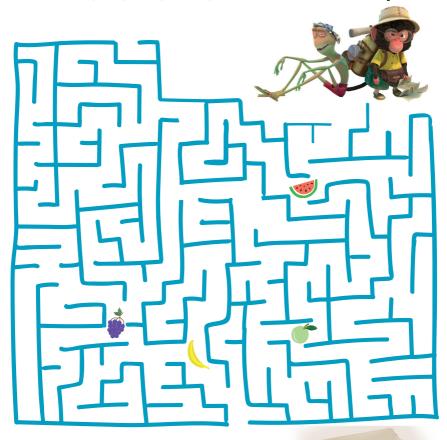

## IN THE JUNGLE

PHILEAS AND PASSEPARTOUT ARE ALMOST AT THE END OF THEIR JOURNEY!
FIX IS ON THEIR HEELS. HELP THEM FIND THEIR WAY THROUGH THE JUNGLE TO REACH
THE VILLAGE OF AKITA. BE CAREFUL, PASSEPARTOUT AND PHILEAS WILL HAVE TO
TAKE SOME SUPPLIES TO GET STRONGER ON THE WAY TO THE END.